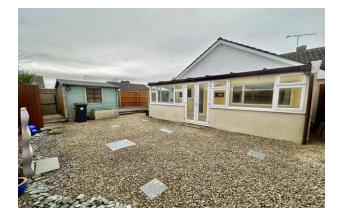

### **Brief Property Description**

The property is a well presented and pleasantly situated two-bedroom semi detached bungalow which has been extended to the rear via a PVCu conservatory extension. The accommodation includes a sitting room with aspect to front, Modern fitted kitchen, two double bedrooms, bathroom with corner bath and shower. The property has been designed for ease of maintenance and includes PVCu facias soffits and guttering for ease of maintenance, low maintenance rear garden and neutral colour schemes throughout. The property is brought to the market with no forward chain.