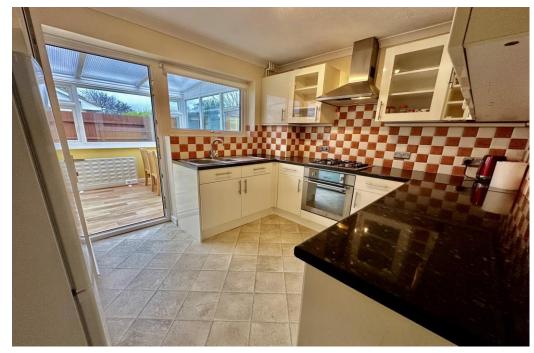

### **Brief Property Description**

The property is a well presented and pleasantly situated two-bedroom semi detached bungalow which has been extended to the rear via a PVCu conservatory extension. The accommodation includes a sitting room with aspect to front, Modern fitted kitchen, two double bedrooms, bathroom with corner bath and shower. The property has been designed for ease of maintenance and includes PVCu facias soffits and guttering for ease of maintenance, low maintenance rear garden and neutral colour schemes throughout. The property is brought to the market with no forward chain.