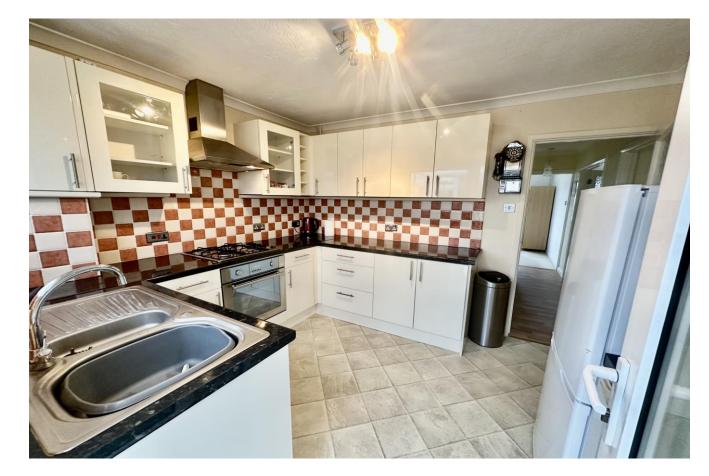

### **Brief Property Description**

The property is a well presented and pleasantly situated two-bedroom semi detached bungalow which has been extended to the rear via a PVCu conservatory extension. The accommodation includes a sitting room with aspect to front, Modern fitted kitchen, two double bedrooms, bathroom with corner bath and shower. The property has been designed for ease of maintenance and includes PVCu facias soffits and guttering for ease of maintenance, low maintenance rear garden and neutral colour schemes throughout. The property is brought to the market with no forward chain.