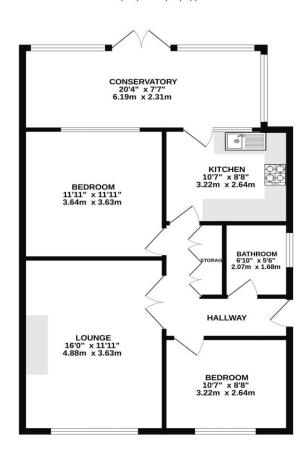

#### Council Tax Band: C

Property reference: 00003367

Viewings:

By Appointment only with Jordan & Mason 01722 441 999

**GROUND FLOOR** 

782 sq.ft. (72.6 sq.m.) approx.

TOTAL FLOOR AREA : 782 sq.ft. (72.6 sq.m.) approx.