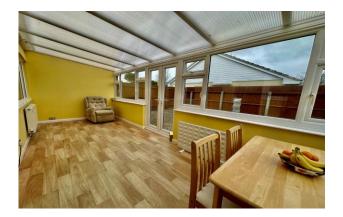

### **Brief Property Description**

The property is a well presented and pleasantly situated two-bedroom semi detached bungalow which has been extended to the rear via a PVCu conservatory extension. The accommodation includes a sitting room with aspect to front, Modern fitted kitchen, two double bedrooms, bathroom with corner bath and shower. The property has been designed for ease of maintenance and includes PVCu facias soffits and guttering for ease of maintenance, low maintenance rear garden and neutral colour schemes throughout. The property is brought to the market with no forward chain.