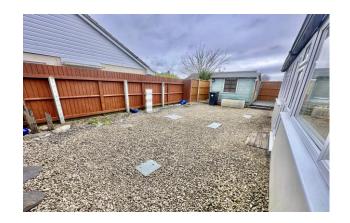

### **Brief Property Description**

The property is a well presented and pleasantly situated two-bedroom semi detached bungalow which has been extended to the rear via a PVCu conservatory extension. The accommodation includes a sitting room with aspect to front, Modern fitted kitchen, two double bedrooms, bathroom with corner bath and shower. The property has been designed for ease of maintenance and includes PVCu facias soffits and guttering for ease of maintenance, low maintenance rear garden and neutral colour schemes throughout. The property is brought to the market with no forward chain.