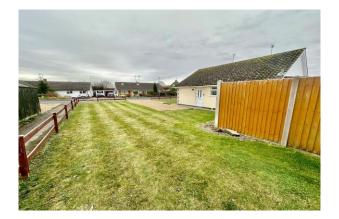

### **Brief Property Description**

The property is a well presented and pleasantly situated two-bedroom semi detached bungalow which has been extended to the rear via a PVCu conservatory extension. The accommodation includes a sitting room with aspect to front, Modern fitted kitchen, two double bedrooms, bathroom with corner bath and shower. The property has been designed for ease of maintenance and includes PVCu facias soffits and guttering for ease of maintenance, low maintenance rear garden and neutral colour schemes throughout. The property is brought to the market with no forward chain.